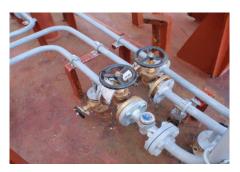

## **Full Deck and Steam Pipe Coating**

## For Marine Applications

**Epo-chem™ RL 500PF** is a **wet and rust tolerant**, high solids epoxy which can be utilised either as a one coat primer/finish with good UV resistance or as a high performance coating which can be overcoated with coloured topcoats.