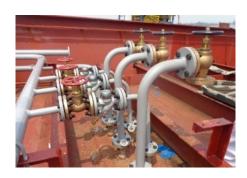

## **Full Deck and Steam Pipe Coating**

## For Marine Applications

**Epo-chem™ RL 500PF** is a **wet and rust tolerant**, high solids epoxy which can be utilised either as a one coat primer/finish with good UV resistance or as a high performance coating which can be overcoated with coloured topcoats.